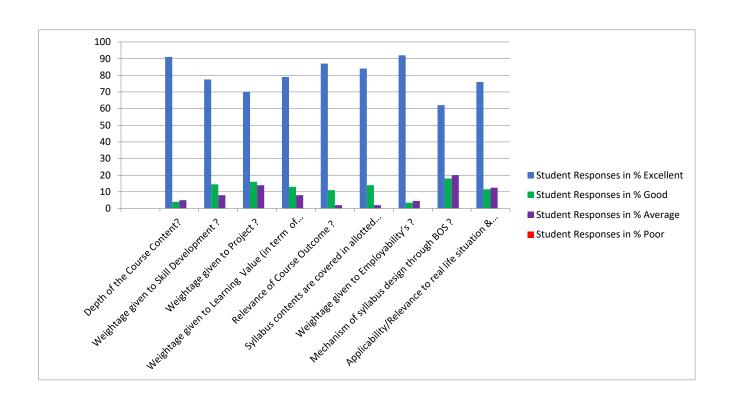

## **Analysis of Teachers Feedback on Curriculum**

| Sr.<br>No. | Feedback Questions                                                                                                                  | Student Responses in % |      |         |      |
|------------|-------------------------------------------------------------------------------------------------------------------------------------|------------------------|------|---------|------|
|            |                                                                                                                                     | Excellent              | Good | Average | Poor |
| 1          | Depth of the Course Content?                                                                                                        | 91                     | 4    | 5       | 0    |
| 2          | Weightage given to Skill Development ?                                                                                              | 77.5                   | 14.5 | 8       | 0    |
| 3          | Weightage given to Project ?                                                                                                        | 70                     | 16   | 14      | 0    |
| 4          | Weightage given to Learning Value (in term of Knowledge, Concepts ,manual skills ,analytical abilities and broadening perspectives) | 79                     | 13   | 8       | 0    |
| 5          | Relevance of Course Outcome ?                                                                                                       | 87                     | 11   | 2       | 0    |
| 6          | Syllabus contents are covered in allotted Lectures?                                                                                 | 84                     | 14   | 2       | 0    |
| 7          | Weightage given to Employability's ?                                                                                                | 92                     | 3.5  | 4.5     | 0    |
| 8          | Mechanism of syllabus design through BOS ?                                                                                          | 62                     | 18   | 20      | 0    |
| 9          | Applicability/Relevance to real life situation & local Development needs?                                                           | 76                     | 11.5 | 12.5    | 0    |
| 10         | Overall rating ?                                                                                                                    | 81                     | 14   | 5       | 0    |