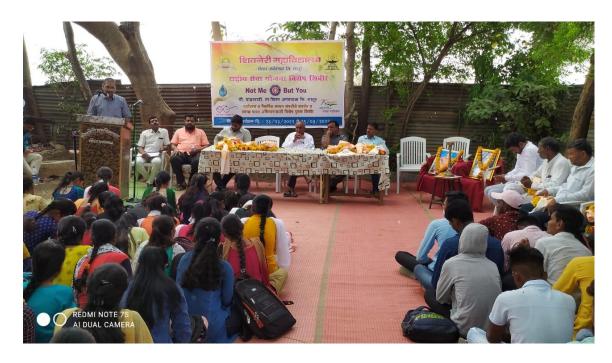

Inauguration of NSS Special Camp by Mr. Atul Jatal, Tahsildar of Shirur Anantpal at Pandharwadi village of Shirur Anantpla Taluka

Health Checkup Camp of villagers through PHC Shirur Anantpal

Gram Swachhata by NSS volunteers at Pandharwadi village

#### शिरूर अनंतपाळ / प्रतिनिधी

येथील शिवनेरी महाविद्यालयाच्या राष्ट्रीय सेवा योजना विभागाचे विशेष शिबीर पांढरवाडी येथे होत अस्न, या शिबीराचे उद्घाटन स्वारातीम विद्यापीठाच्या व्यवस्थापन परिषदेचे सदस्य डॉ. रमाकांत घाडगे यांच्या हस्ते दि . २३ मार्च रोजी करण्यात आले.

अध्यक्षस्थानी संस्थेचे सचिव पद्माकर मोगरगे होते. प्रमुख पाहुणे तहसीलदार अतुल जटाळे, संस्थेचे उपाध्यक्ष अँड सुतेज माने, सरपंच लोकरे, उपसरपंच सतिष शिंदाळकर, चेअरमन अतुल गंभीरे, नंदकुमार तांबोळकर, प्राचार्य डॉ ओमप्रकाश जाधव आदी उपस्थित होते. डॉ. रमाकांत घाडगे म्हणाले, राष्ट्रीय सेवा योजनेतुन विद्यार्थ्यांच्या मनात राष्ट्रभक्ती