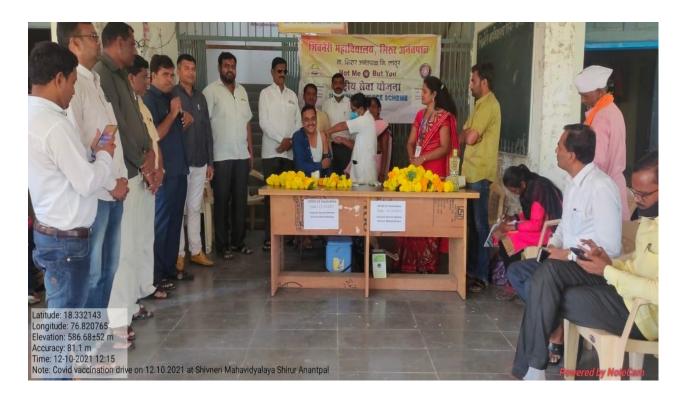

- On 5th June, on the occasion of World Environment Day NSS department carried out a plantation drive in college campus. All teachers and students are actively participated in the programme.
- The Department of Environmental Science has organized a Webinar on 'Role of Youth in Environment Conservation' through online mode.
- In order to combat with the outbreak of Covid-19 pandemic the NSS unit in collaboration with the Primary Health Centre, Shirur Anantpal conducted two Vaccination Drive through which 61 peoples were vaccinated.
- On 8th March 2022 the NSS unit organized an 'International Women's Day' to honor the women's contribution in various field. The programme has received an overwhelming response from girl's students.
- The institution always takes appropriate steps to aware the society about social and health issues viz. Environment conservation, personal hygiene, Gram Swachhata Abhiyan, plantation programmes, Cattles Health Inspection Camps, Human Health Check up camp, Eye Check up camp, Eradication of Blind Superstitions, Addiction free society, Open Defection Programme Awareness on Health issues.

\* PRINCIPAL \*
Shivneri Mahavidyalaya
(Arts, Commerce & Science)
Shirur Anantpal \* 413544
Dist. Latur (M.S.)

Plantation activity on the occasion of World Environment Day 5<sup>th</sup> June, 2021

**Covid-19 Vaccination Drive through NSS** 