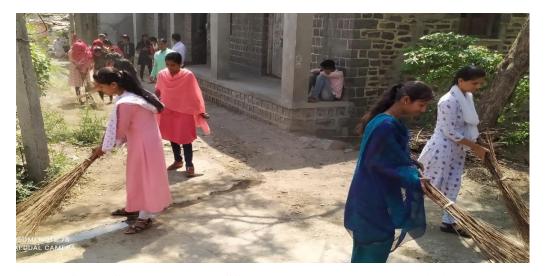

Inauguration of NSS Special Camp by Mr. Atul Jatal, Tahsildar of Shirur Anantpal at Pandharwadi village of Shirur Anantpla Taluka

Health Checkup Camp of villagers through PHC Shirur Anantpal

Gram Swachhata by NSS volunteers at Pandharwadi village