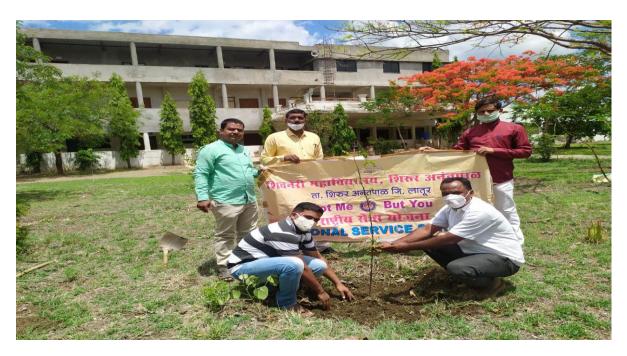

- On 5th June, on the occasion of World Environment Day NSS department carried out a plantation drive in college campus. All teachers and students are actively participated in the programme.
- The Department of Environmental Science has organized a Webinar on 'Role of Youth in Environment Conservation' through online mode.
- In order to combat with the outbreak of Covid-19 pandemic the NSS unit in collaboration with the Primary Health Centre, Shirur Anantpal conducted two Vaccination Drive through which 61 peoples were vaccinated.
- On 8th March 2022 the NSS unit organized an 'International Women's Day' to honor the women's contribution in various field. The programme has received an overwhelming response from girl's students.
- The institution always takes appropriate steps to aware the society about social and health issues viz. Environment conservation, personal hygiene, Gram Swachhata Abhiyan, plantation programmes, Cattles Health Inspection Camps, Human Health Check up camp, Eye Check up camp, Eradication of Blind Superstitions, Addiction free society, Open Defection Programme Awareness on Health issues.

\* PRINCIPAL \*
Shivneri Mahavidyalaya
(Arts, Commerce & Science)
Shirur Anantpal \* 413544
Dist. Latur (M.S.)

Plantation activity on the occasion of World Environment Day 5<sup>th</sup> June, 2021

**Covid-19 Vaccination Drive through NSS** 