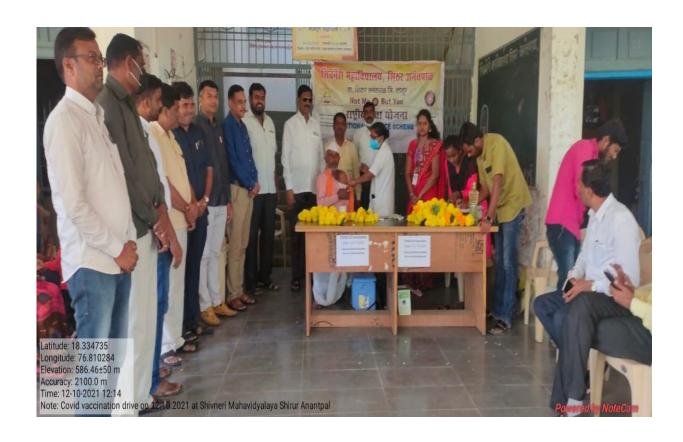

- On 5th June, on the occasion of World Environment Day NSS department carried out a plantation drive in college campus. All teachers and students are actively participated in the programme.
- The Department of Environmental Science has organized a Webinar on 'Role of Youth in Environment Conservation' through online mode.
- In order to combat with the outbreak of Covid-19 pandemic the NSS unit in collaboration with the Primary Health Centre, Shirur Anantpal conducted two Vaccination Drive through which 61 peoples were vaccinated.
- On 8th March 2022 the NSS unit organized an 'International Women's Day' to honor the women's contribution in various field. The programme has received an overwhelming response from girl's students.
- The institution always takes appropriate steps to aware the society about social and health issues viz. Environment conservation, personal hygiene, Gram Swachhata Abhiyan, plantation programmes, Cattles Health Inspection Camps, Human Health Check up camp, Eye Check up camp, Eradication of Blind Superstitions, Addiction free society, Open Defection Programme Awareness on Health issues.

\* PRINCIPAL \*
Shivneri Mahavidyalaya
(Arts, Commerce & Science)
Shirur Anantpal \* 413544
Dist. Latur (M.S.)

Plantation activity on the occasion of World Environment Day 5<sup>th</sup> June, 2021

**Covid-19 Vaccination Drive through NSS** 