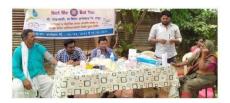

## शिवनेरीचे महाविद्यालयाचे पांढरवाडी येथे सर्व रोगनिदान शिबीर संपन्न

• बाळकडू : राम सुमठाणे संपर्क.९५२७९४३१३०

निलंगा (लात्र) :- शिवनेरी महाविद्यालयाच्या राष्ट्रीय सेवा योजना विभागाच्या वतीने मौ.पांढरवाडी येथे सुरु असलेल्या विशेष शिबिरामध्ये आज सर्वरोग निदान शिबिर घेण्यात आयोजित करण्यात आले होते यामध्ये गावातील १०९ लोकांची तपासणी करून त्यांना गोळ्या देण्यात आल्या

तसेच तसेच रक्ताचे नमुने घेण्यात आले ज्यामध्ये त्यांची शुगर एल एफ टी केएफटी,ऑनिमिया इत्यादी तपासण्या करून अहवाल देण्यात येईल. सदरील आरोग्य निदान शिबिरासाठी येरोळ येथील वैद्यकीय अधिकारी डॉ निकिता चव्हाण तसेच शिरूर अनंतपाळ येथील समुदाय आरोग्य अधिकारी डॉ विकास शेटे व डॉ विकास एकुरगे हे तज्ञ डॉक्टर उपस्थित होते.डॉ चव्हाण यांनी मुलींच्या आरोग्य संबधित समस्या व त्यावरील उपाय या विषयी सखोल असे मार्गदर्शन केले.