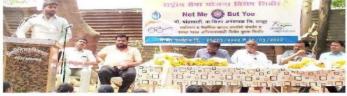

## पुण्य**≗नगरी** 'शिवनेरी'च्या विशेष शिबिराचे उद्घाटन

#### शिरूर अनंतपाळ / प्रतिनिधी

येथील शिवनेरी महाविद्यालयाच्या राष्ट्रीय सेवा योजना विभागाचे विशेष शिबीर पांढरवाडी येथे होत अस्न, या शिबीराचे उद्घाटन स्वारातीम विद्यापीठाच्या व्यवस्थापन परिषदेचे सदस्य डॉ. रमाकांत घाडगे यांच्या हस्ते दि . २३ मार्च रोजी करण्यात आले.

अध्यक्षस्थानी संस्थेचे सचिव पद्माकर मोगरगे होते. प्रमुख पाहुणे तहसीलदार अतुल जटाळे, संस्थेचे उपाध्यक्ष अँड सुतेज माने, सरपंच लोकरे, उपसरपंच सतिष शिंदाळकर, चेअरमन अतुल गंभीरे, नंदकुमार तांबोळकर, प्राचार्य डॉ ओमप्रकाश जाधव आदी उपस्थित होते. डॉ. रमाकांत घाडगे म्हणाले, राष्ट्रीय सेवा योजनेतुन विद्यार्थ्यांच्या मनात राष्ट्रभक्ती