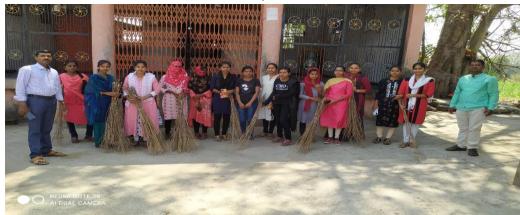

Inauguration of NSS Special Camp by Mr. Atul Jatal, Tahsildar of Shirur Anantpal at Pandharwadi village of Shirur Anantpla Taluka

Health Checkup Camp of villagers through PHC Shirur Anantpal

Gram Swachhata by NSS volunteers at Pandharwadi village