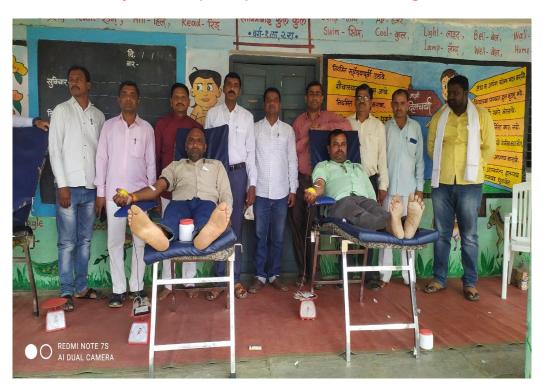

**Eye Checkup camp at Pandharwadi village** 

**Blood Donation Camp in Pandharwadi village** 

Cattles Health Checkup camp at Pandharwadi village

# २१ जणांचे रक्तदान शिरूर अनंतपाळ : येथील शिवनेरी महाविद्यालयाचे पांढरवाडी येथे रासेयो शिबीर सुरु असून, या शिबीरात २१ जणांनी रक्तदान केले.