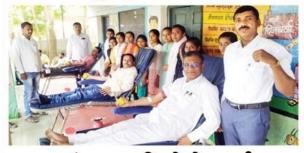

# पांढरवाडी येथे सर्व रोगनिदान व रक्तदान शिबिर

## शिरूर अनंतपाळ : प्रतिनिधी

शहरातील शिवनेरी
महाविद्यालयाच्या राष्ट्रीय सेवा
योजना विभागाच्या वतीने
पांढरवाडी येथे सर्वरीग निदान
शिबिर व रक्तदान शिबिर घेण्यात
आले.यात १०९ जणांची तपासणी
करून औषध देण्यात आले. तर
यावेळी १७ जणांनी रक्तदान केले.

# २१ जणांचे रक्तदान शिरूर अनंतपाळ : येथील शिवनेरी महाविद्यालयाचे पांढरवाडी येथे रासेयो शिबीर सुरु असून, या शिबीरात २१ जणांनी रक्तदान केले.