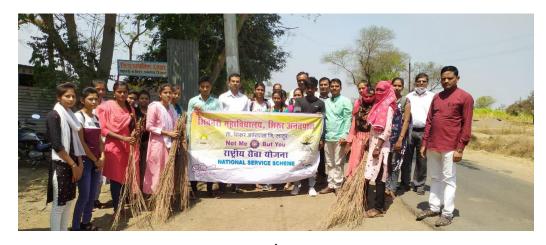

Inauguration of NSS Special Camp by Mr. Atul Jatal, Tahsildar of Shirur Anantpal at Pandharwadi village of Shirur Anantpla Taluka

Health Checkup Camp of villagers through PHC Shirur Anantpal

Gram Swachhata by NSS volunteers at Pandharwadi village