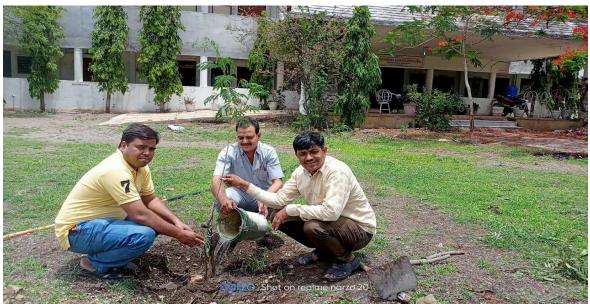

- On 5th June, on the occasion of World Environment Day NSS department carried out a plantation drive in college campus. All teachers and students are actively participated in the programme.
- The Department of Environmental Science has organized a Webinar on 'Role of Youth in Environment Conservation' through online mode.
- In order to combat with the outbreak of Covid-19 pandemic the NSS unit in collaboration with the Primary Health Centre, Shirur Anantpal conducted two Vaccination Drive through which 61 peoples were vaccinated.
- On 8th March 2022 the NSS unit organized an 'International Women's Day' to honor the women's contribution in various field. The programme has received an overwhelming response from girl's students.
- The institution always takes appropriate steps to aware the society about social and health issues viz. Environment conservation, personal hygiene, Gram Swachhata Abhiyan, plantation programmes, Cattles Health Inspection Camps, Human Health Check up camp, Eye Check up camp, Eradication of Blind Superstitions, Addiction free society, Open Defection Programme Awareness on Health issues.

\* PRINCIPAL \*
Shivneri Mahavidyalaya
(Arts, Commerce & Science)
Shirur Anantpal \* 413544
Dist. Latur (M.S.)

Plantation activity on the occasion of World Environment Day 5<sup>th</sup> June, 2021

**Covid-19 Vaccination Drive through NSS** 