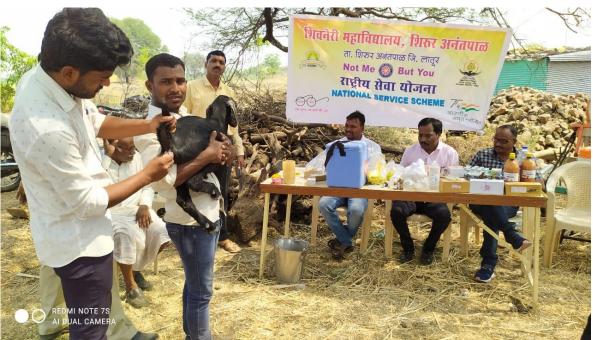

# पांढरवाडी येथे पशुरोगनिदान शिबिरास प्रतिसाद

शिवनेरी

शिरूर अनंतपाळ (प्रतिनिधी-

येथील

या शिबिरासाठी तालुका पशुधन विकास अधिकारी डॉ गोहलेर डी.एम., सहाय्यक पशुधन

महाविद्यालयाचे राष्ट्रीय सेवा योजनेचे विशेष शिबीर पांढरवाडी येथे सुरु आहे. या शिबिरात गावातील गाई, म्हशी, बैल, शेळ्या

या मुक्या प्राण्यासाठी

महाविद्यालयाने पशुरोगनिदान विकास अधिकारी डॉ.केसाळे आणि उपचार शिबीर आयोजित डी.बी., पशुधन पर्यवेक्षक डॉ. केले होते. सदरील शिबिरामध्ये ८५ पेक्षा जास्त जनावरांचे लाळ्या खुरकृत लसीकरण, बिल्ला मारणे व आरोग्य तपासणी करण्यात आली