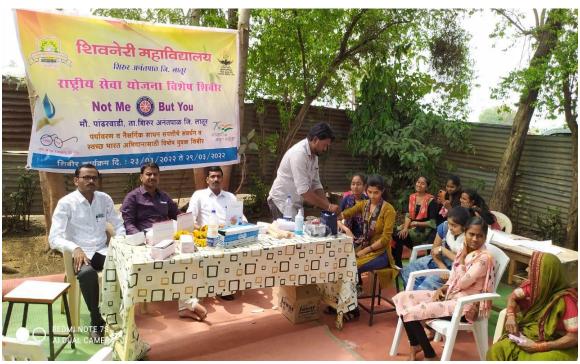

Inauguration of NSS Special Camp by Mr. Atul Jatal, Tahsildar of Shirur Anantpal at Pandharwadi village of Shirur Anantpla Taluka

Health Checkup Camp of villagers through PHC Shirur Anantpal

Gram Swachhata by NSS volunteers at Pandharwadi village

## शिरूर अनंतपाळ : प्रतिनिधी

शहरातील शिवनेरी
महाविद्यालयाच्या राष्ट्रीय सेवा
योजना विभागाच्या वतीने
पांढरवाडी येथे सर्वरीग निदान
शिबिर व रक्तदान शिबिर घेण्यात
आले.यात १०९ जणांची तपासणी
करून औषध देण्यात आले. तर
यावेळी १७ जणांनी रक्तदान केले.

या आरोग्य निदान शिविरासाठी वैद्यकीय अधिकारी डॉ.निकिता चव्हाण, सीएचओ डॉ. विकास शेटे व डॉ. विकास एकुरगे यांनी तपासणी केली.त्यांच्यासोबत ज्योती हसणे सौ मनीषा मुचळंबे, मीनाताई श्रीमंगले, शिवकन्या लोहार या आरोग्य कर्मचाऱ्यांनी परिश्रम घेतले. यावेळी डॉ.निकिता चव्हाण यांनी मुलींच्या आरोग्य संबंधित समस्या व त्यावरील उपाय याविषयी मार्गदर्शन केले.