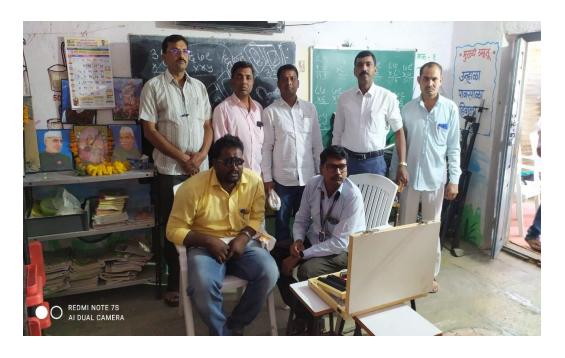

Inauguration of NSS Special Camp by Mr. Atul Jatal, Tahsildar of Shirur Anantpal at Pandharwadi village of Shirur Anantpla Taluka

Health Checkup Camp of villagers through PHC Shirur Anantpal

Gram Swachhata by NSS volunteers at Pandharwadi village