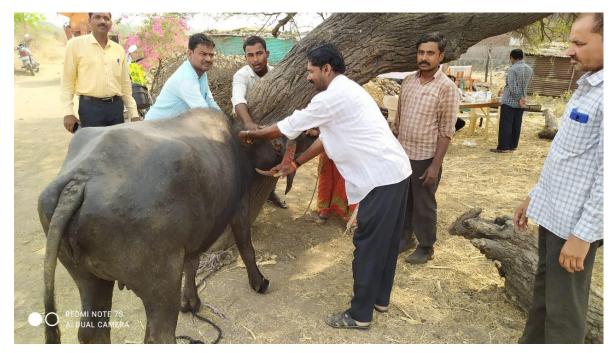

**Eye Checkup camp at Pandharwadi village** 

**Blood Donation Camp in Pandharwadi village** 

Cattles Health Checkup camp at Pandharwadi village

# पांढरवाडी येथे पशुरोगनिदान शिबिरास प्रतिसाद

शिवनेरी

शिरूर अनंतपाळ (प्रतिनिधी-

येथील

या शिबिरासाठी तालुका पशुधन विकास अधिकारी डॉ गोहलेर डी.एम., सहाय्यक पशुधन

महाविद्यालयाचे राष्ट्रीय सेवा योजनेचे विशेष शिबीर पांढरवाडी येथे सुरु आहे. या शिबिरात गावातील गाई, म्हशी, बैल, शेळ्या

या मुक्या प्राण्यासाठी

महाविद्यालयाने पशुरोगनिदान विकास अधिकारी डॉ.केसाळे आणि उपचार शिबीर आयोजित डी.बी., पशुधन पर्यवेक्षक डॉ. केले होते. सदरील शिबिरामध्ये ८५ पेक्षा जास्त जनावरांचे लाळ्या खुरकृत लसीकरण, बिल्ला मारणे व आरोग्य तपासणी करण्यात आली