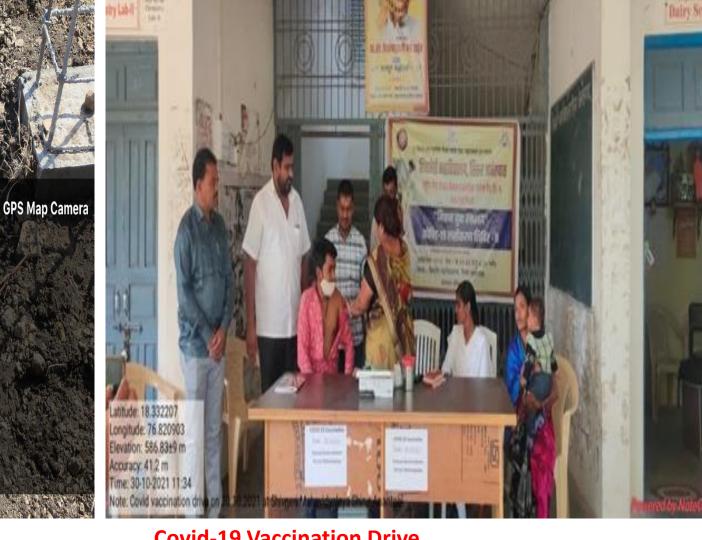

**Tribute to National Heroes** 

Latur, Maharashtra, India Unnamed Road, Maharashtra 413544, India

Lat 18.332148° Long 76.820912°

28/01/22 02:36 PM

Shirur A ICT enabled classroom

Water Distribution system

**Covid-19 Vaccination Drive** 