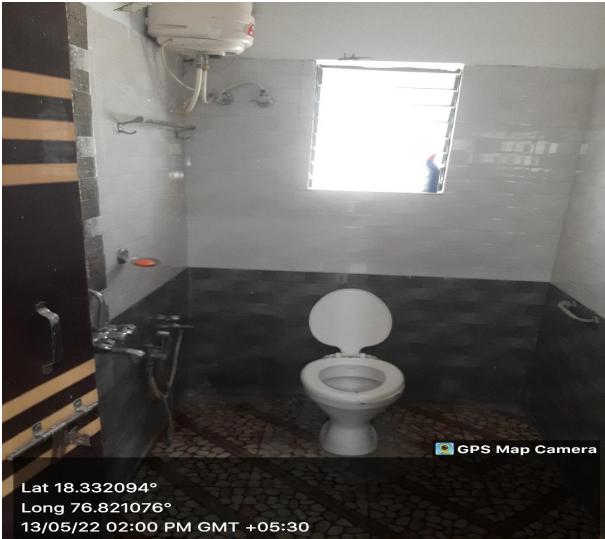

## Toilet, Washroom Facility for Differently abled

Latur, Maharashtra, India Unnamed Road, Maharashtra 413544, India Lat 18.331858° Long 76.820569° 21/01/22 01:52 PM Shirur A ICT enabled classroom

CALL THE REPORT OF MARKEN AND A