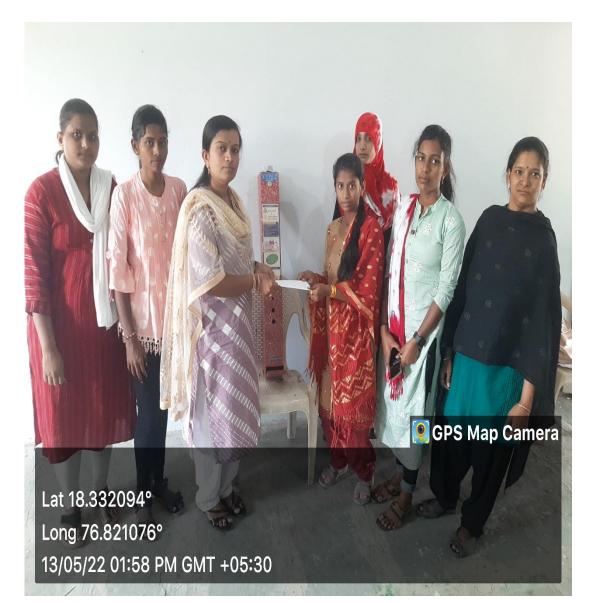

**Tribute to National Heroes** 

Latur, Maharashtra, India Unnamed Road, Maharashtra 413544, India

Lat 18.332148° Long 76.820912°

28/01/22 02:36 PM

Shirur A ICT enabled classroom

Water Distribution system

**Covid-19 Vaccination Drive** 