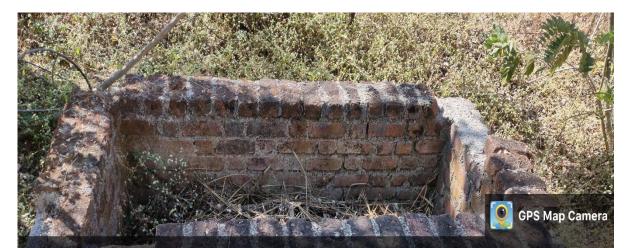

# **Pits for Solid Waste Management**

**Sanitary Pad Incinerator** 

CPS Map Camera Shirur Anantpal, Maharashtra, India BRJC+Q7G, Shirur Anantpal, Maharashtra 413544, India Lat 18.332233° Long 76.820686° 06/12/22 11:00 AM