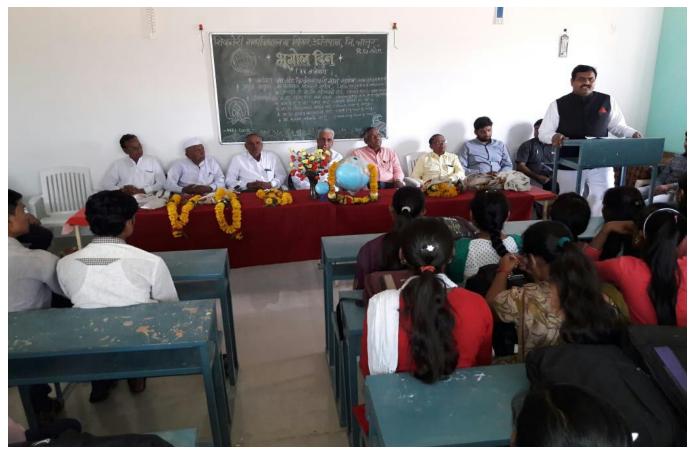

### 14 January 2019 (Shirur Anantpal)

On the occasion of National Geography Day, the department of geography of shivneri Mahavidyalaya, Shirur Anantpal has organized A special programme on Geography day. This activity is a core part of department of geography, Shivneri Mahavidyalaya, Shirur Anantpal.

#### About Programme:...

The special Programme was inaugurated by the auspicious hand of Hon.Mr.Padmakarraoji Mogarge Saheb (General Secretary, Guru vishambar krupa bahuuddeeshiya shikshan prasarak mandal,lakkadjawalgas,run by Shivneri Mahavdyalaya, Shirur Anantpal, Dist. Latur) He has given a introductory speech which covers the motto and concept of program, the dignitaries have inaugurated the Earth Globe Puja.

*This Programme introduction by Dr.O.W.Jadhav (HOD Geography, Shivneri Mahavdyalaya, Shirur Anantpal, Dist. Latur))* 

The program has got a huge response from the participant viz. students, teachers, in this Programme 80 students were presented. This program has been anchored by Mr.Shyam Kamble, at the end Dr. Hanment Wagalgave proposed a vote of thanks.