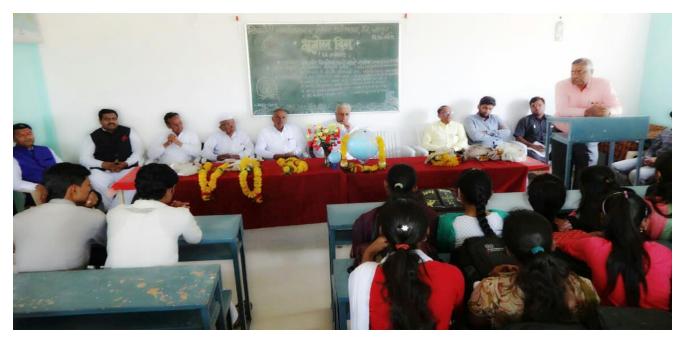

### 14 January 2019 (Shirur Anantpal)

On the occasion of National Geography Day, the department of geography of shivneri Mahavidyalaya, Shirur Anantpal has organized A special programme on Geography day. This activity is a core part of department of geography, Shivneri Mahavidyalaya, Shirur Anantpal.

#### About Programme:...

The special Programme was inaugurated by the auspicious hand of Hon.Mr.Padmakarraoji Mogarge Saheb (General Secretary, Guru vishambar krupa bahuuddeeshiya shikshan prasarak mandal,lakkadjawalgas,run by Shivneri Mahavdyalaya, Shirur Anantpal, Dist. Latur) He has given a introductory speech which covers the motto and concept of program, the dignitaries have inaugurated the Earth Globe Puja.

*This Programme introduction by Dr.O.W.Jadhav (HOD Geography, Shivneri Mahavdyalaya, Shirur Anantpal, Dist. Latur))* 

The program has got a huge response from the participant viz. students, teachers, in this Programme 80 students were presented. This program has been anchored by Mr.Shyam Kamble, at the end Dr. Hanment Wagalgave proposed a vote of thanks.