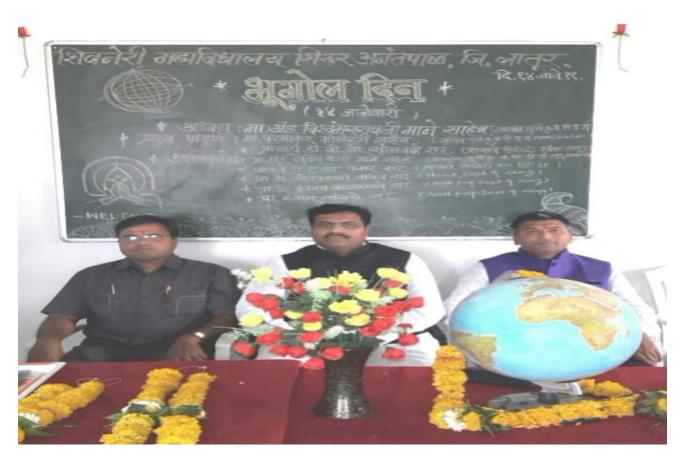

## "NATIONAL GEOGRAPHY DAY"

(14 January 2019. Time: 01:00 pm)

Chairman : Hon.Adv.Vishambharraoji Mane Saheb (Chairman,G.V.K.B.S.P.M.Lakkadjawalga.)

Inaugural : Hon.Mr.Padmakarraoji Mogarge Saheb (Secretary G.V.K.B.S.P.M.Lakkadjawalga,)

Chief Guest : Dr.B. G. Sonwane, (Ex. Principal Shivneri Mahavdyalaya, Shirur Anantpal,)

Hon.Adv.Sutej Mane (Member,G.V.K.B.S.P.M.Lakkadjawalga) Hon.Shri. Trambakraoji Patil Bhingolikar. Hon.Shri.Laxmanraoji Jagle,Raniankulga.

Dr.A.N.Pawar (Principal, Shivneri Mahavdyalaya, Shirur Anantpal,)