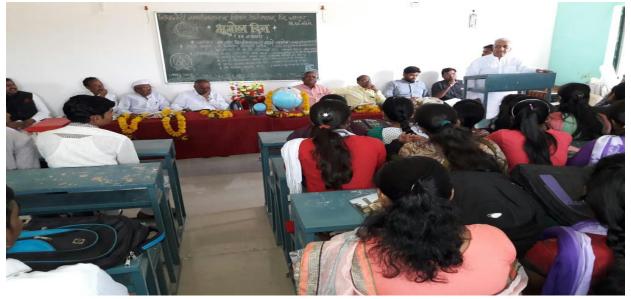

### 14 January 2019 (Shirur Anantpal)

On the occasion of National Geography Day, the department of geography of shivneri Mahavidyalaya, Shirur Anantpal has organized A special programme on Geography day. This activity is a core part of department of geography, Shivneri Mahavidyalaya, Shirur Anantpal.

#### About Programme:...

The special Programme was inaugurated by the auspicious hand of Hon.Mr.Padmakarraoji Mogarge Saheb (General Secretary, Guru vishambar krupa bahuuddeeshiya shikshan prasarak mandal,lakkadjawalgas,run by Shivneri Mahavdyalaya, Shirur Anantpal, Dist. Latur) He has given a introductory speech which covers the motto and concept of program, the dignitaries have inaugurated the Earth Globe Puja.

*This Programme introduction by Dr.O.W.Jadhav (HOD Geography, Shivneri Mahavdyalaya, Shirur Anantpal, Dist. Latur))* 

The program has got a huge response from the participant viz. students, teachers, in this Programme 80 students were presented. This program has been anchored by Mr.Shyam Kamble, at the end Dr. Hanment Wagalgave proposed a vote of thanks.