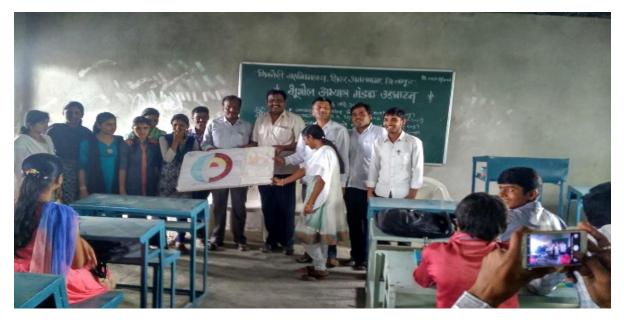

In the occasion of Geography Study Board, Department inaugurated the Wall Poster of "Interior of the Earth".

#### **About Programme:**

The special Programme was inaugurated by the auspicious hand of Dr.D.K. Dhumale , Head department of Political Science of Shivneri Mahavdyalaya, Shirur Anantpal, Dist. Latur., He has given a introductory speech which covers the motto and concept of Geography Study Board , the dignitaries have inaugurated the Earth Globe Puja.

Dr.O.W.Jadhav, HOD, Geography, Shivneri Mahavdyalaya, Shirur Anantpal, Dist. Latur., has given a presidential address and shared his views regarding the concepts of Geography Study Board.

The program has got a huge response from the participant viz. students, teachers, in this Programme 64 students were presented. This program has been anchored by Dr. Hanment Wagalgave, at the end Mr.Shyam Kamble,