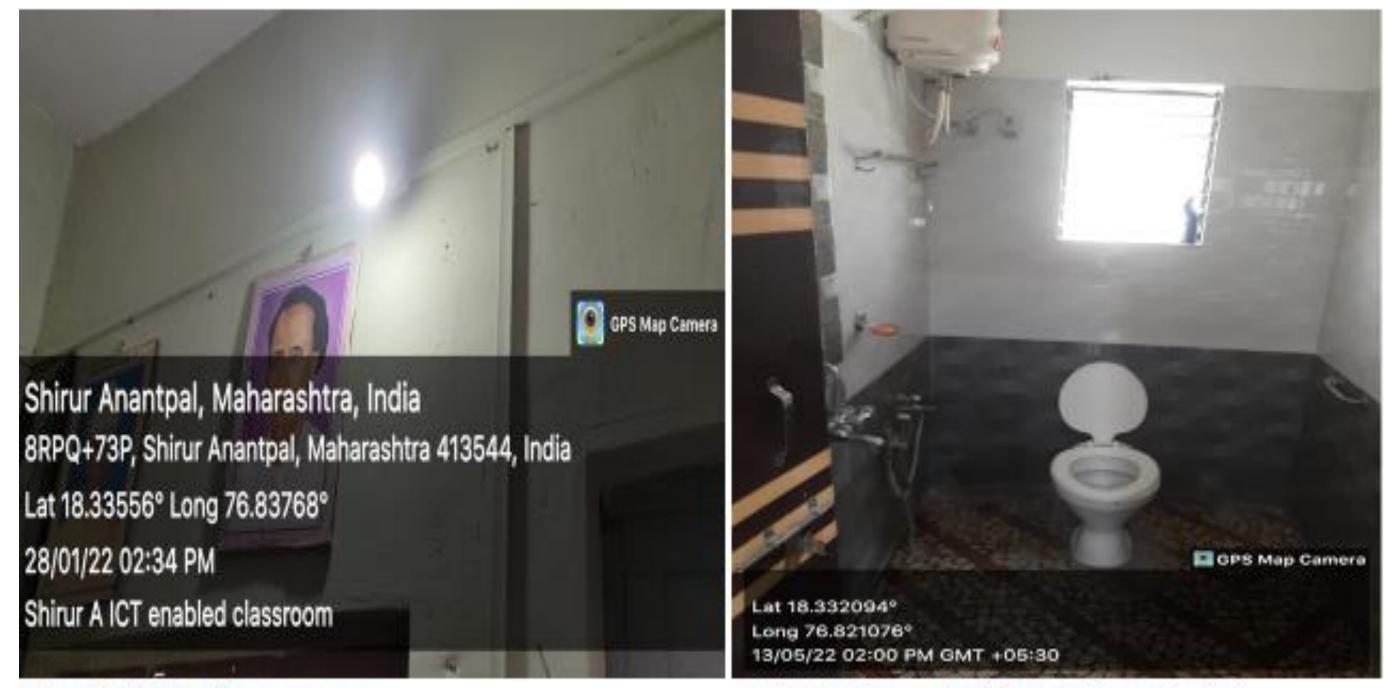

# **Geotagged photographs of facilities available in College Campus (Shivneri Mahavidyalaya Shirur Anantpal)**

Sanitary Pad Incinerator

**Tribute to National Heroes** 

ANALISI MAJAW IDEALANA

Latur, Maharashtra, India Unnamed Road, Maharashtra 413544, India Lat 18.332148° Long 76.820912° 28/01/22 02:36 PM Shirur A ICT enabled classroom

Water Distribution system

**Covid-19 Vaccination Drive** 

S Map Camera

Use of LED in College campus

Toilet, Washroom Facility for Differently abled

Sanitary Pad Incinerator

Shirur Anantpal, Maharashtra, India 8RJC+Q7G, Shirur Anantpal, Maharashtra 413544, India Lat 18.332233° Long 76.820686° 06/12/22 11:00 AM