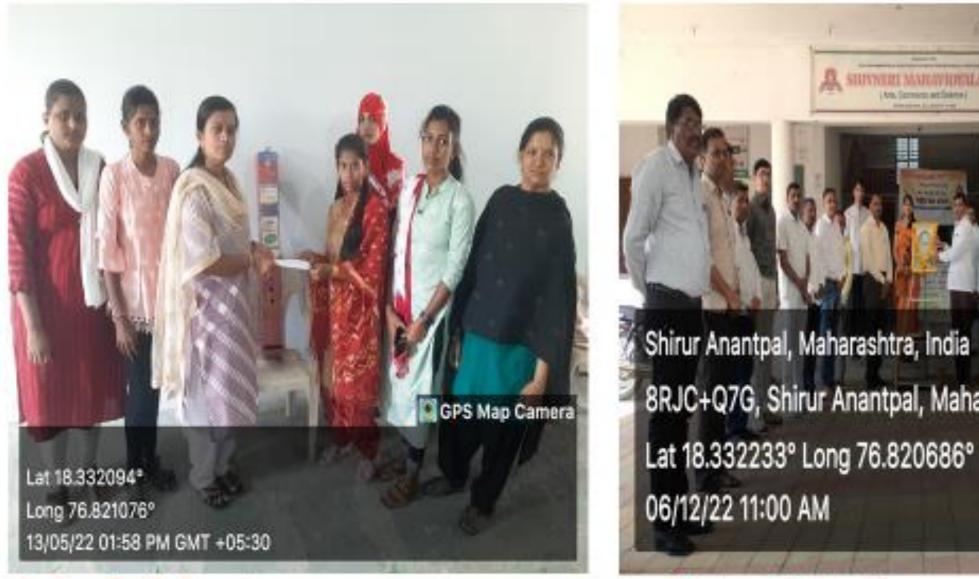

Water Distribution system

**Covid-19 Vaccination Drive** 

S Map Camera

Use of LED in College campus

Toilet, Washroom Facility for Differently abled

Sanitary Pad Incinerator

Shirur Anantpal, Maharashtra, India 8RJC+Q7G, Shirur Anantpal, Maharashtra 413544, India Lat 18.332233° Long 76.820686° 06/12/22 11:00 AM