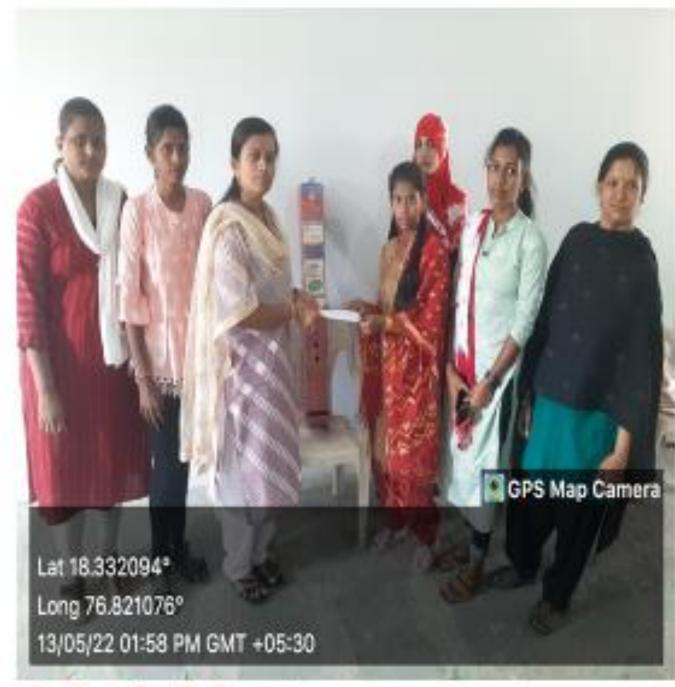

Water Distribution system

**Covid-19 Vaccination Drive** 

S Map Camera

Use of LED in College campus

Toilet, Washroom Facility for Differently abled

Sanitary Pad Incinerator

Shirur Anantpal, Maharashtra, India 8RJC+Q7G, Shirur Anantpal, Maharashtra 413544, India Lat 18.332233° Long 76.820686° 06/12/22 11:00 AM