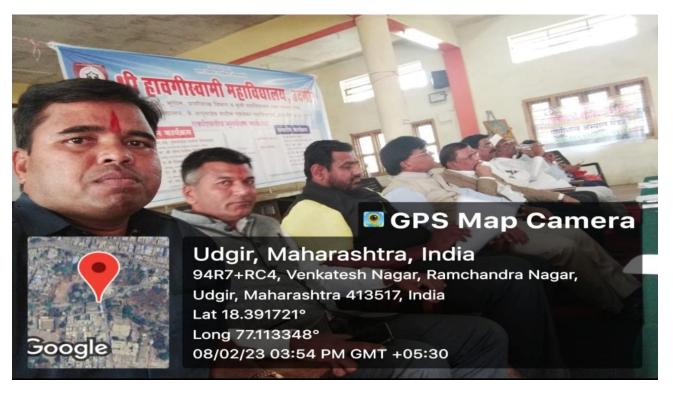

Dr. H. D. Wagalgave.Dr. A.A.KalgapureMr. S. N. KambleDr. O.W. Jadhav(Dept.of Geog.SMSA)(H.O.D.Shri H.S.College, Udgir)(Dept.of Geog.SMSA)(H.O.D, SMSA.)

(Student Survey with Geo Survey Instrument at Shri Havgi Swami College Udgir.)

(Student Survey with Geo Survey Instrument at Shri Havgi Swami College Udgir.)

(Workshop Inauguration Programme on Geo Survey at Shri Havgi Swami College Udgir.)

(Shri Gunwantrao Patil, Shri Umesh Patil, Shri Shivkumar Hasargunde, Shri R.Y.Madaj, Dr.S.N.Shinde, Dr.A.A.Kalgapure, Dr.A.M.Patil, Dr.O.W.Jadhav, Dr.H.D.Wagalgave, Mr.S.N.Kamble.)