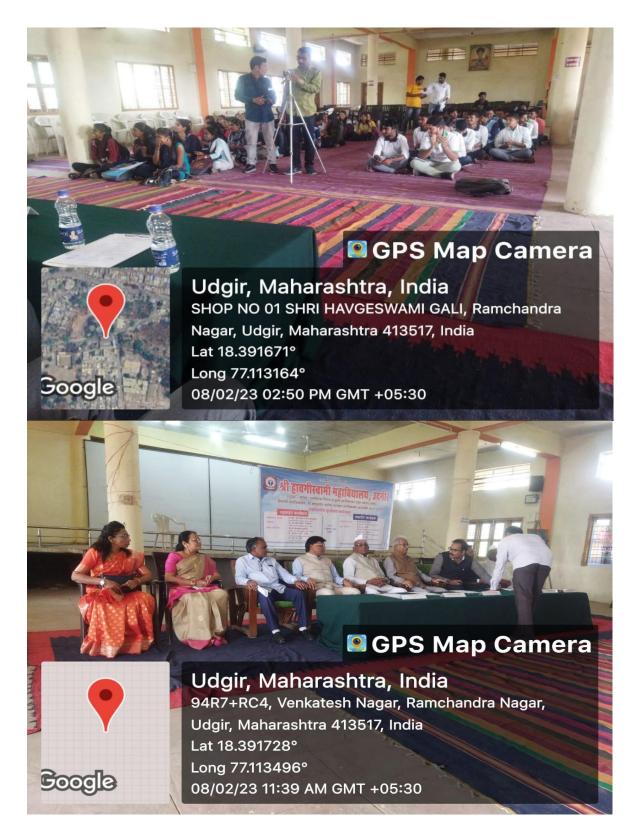

#### About Programme:

The special one day workshop on Land Survey was inaugurated by the auspicious hand of Shri Umesh Patil Deonikar, Secretary, Bharat.Libral.Education.Society,Udgir. He has given an introductory speech which covers the moto and concept of Programme Land Survey. The dignitaries have inaugurated the Maa Sarswati photo Puja.

In the beginning Dr. A. A. Kalgapure has given a brief introduction and this workshop summery. Shri R.Y. Madaj, Officer, Town planning office, Udgir resource person of the workshop. He said that Land Survey is to assess and understand the geological characteristics of a specific area. This information is vital for various applications, including resource exploration, environmental impact assessment, hazard identification, and infrastructure development planning.

Dr.S.N.Shinde (Principal, Shri. Havgi Swami College, Udgir highlighted the introduction, need and importance of one day workshop on Land Survey He shared his experiences regarding the in the mid-session Dr.A.M.Patil and Dr.O.M.Kshrisagar, has shared their thoughts regarding the importance workshop on Land Survey and need of awareness regarding the Land Survey

Dr. O. W. Jadhav, Head Department of Geography Shivneri Mahavidyalaya Shirur Anantpal he shared his views regarding the concept of Land Survey.

Shri Gunwantrao Patil Haibatpurkar, Precedent Bharat Liberal Education Society, Udgir, He shared Precedential address and importance of one day workshop on Land Survey.