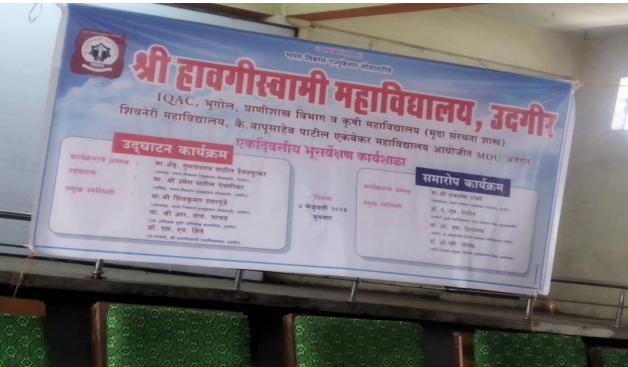

## श्री हावगीस्वामी महाविद्यालय, उदगीर

IQAC, भूगोल, प्राणिशास्त्र विभाग व कृषी महाविद्यालय, शिवनेरी महाविद्यालय, कै.बापूसाहेब पाटील एकंबेकर महाविद्यालय आयोजित

### MOU अंतर्गत

## एक दिवसीय भूसर्वेक्षण कार्यशाळा

उद्घाटन कार्यक्रम

कार्यक्रमाचे अध्यक्ष

: मा. ॲड्. गुणवंतरावजी पाटील हैबतपूरकर (अध्यक्ष, भारत लिबरल एज्युकेशन सोसायटी, उदगीर)

उद्घाटक

: मा. श्री उमेशजी पाटील देवणीकर

(सचिव, भारत लिबरल एज्युकेशन सोसायटी, उदगीर )