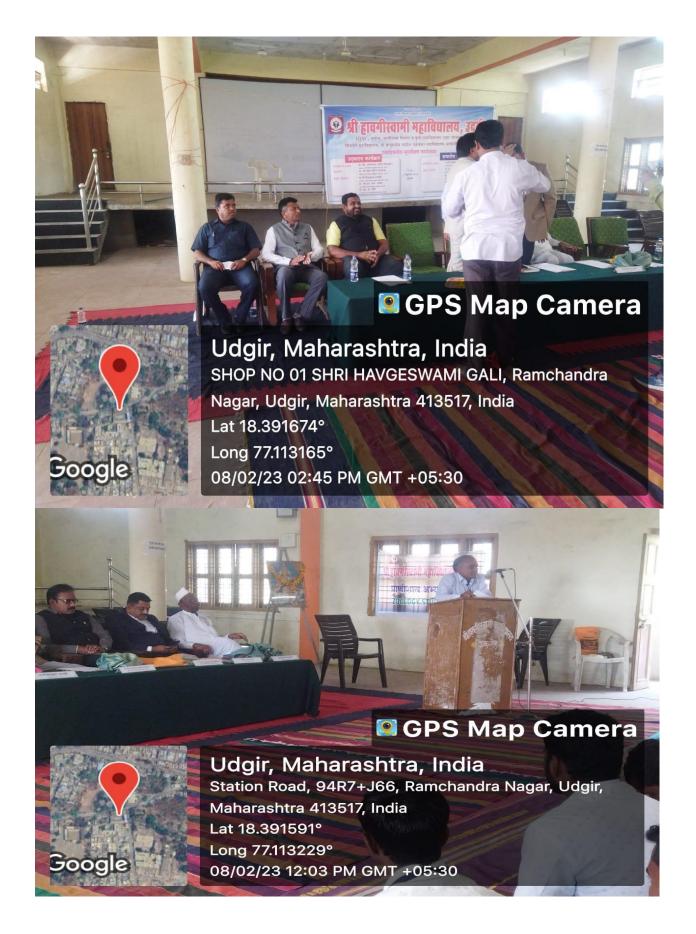

#### About Programme:

The special one day workshop on Land Survey was inaugurated by the auspicious hand of Shri Umesh Patil Deonikar, Secretary, Bharat.Libral.Education.Society,Udgir. He has given an introductory speech which covers the moto and concept of Programme Land Survey. The dignitaries have inaugurated the Maa Sarswati photo Puja.

In the beginning Dr. A. A. Kalgapure has given a brief introduction and this workshop summery. Shri R.Y. Madaj, Officer, Town planning office, Udgir resource person of the workshop. He said that Land Survey is to assess and understand the geological characteristics of a specific area. This information is vital for various applications, including resource exploration, environmental impact assessment, hazard identification, and infrastructure development planning.

Dr.S.N.Shinde (Principal, Shri. Havgi Swami College, Udgir highlighted the introduction, need and importance of one day workshop on Land Survey He shared his experiences regarding the in the mid-session Dr.A.M.Patil and Dr.O.M.Kshrisagar, has shared their thoughts regarding the importance workshop on Land Survey and need of awareness regarding the Land Survey

Dr. O. W. Jadhav, Head Department of Geography Shivneri Mahavidyalaya Shirur Anantpal he shared his views regarding the concept of Land Survey.

Shri Gunwantrao Patil Haibatpurkar, Precedent Bharat Liberal Education Society, Udgir, He shared Precedential address and importance of one day workshop on Land Survey.