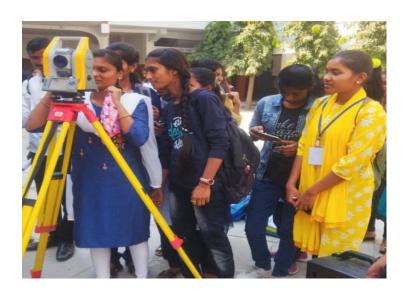

Dr. H. D. Wagalgave.Dr. A.A.KalgapureMr. S. N. KambleDr. O.W. Jadhav(Dept.of Geog.SMSA)(H.O.D.Shri H.S.College, Udgir)(Dept.of Geog.SMSA)(H.O.D, SMSA.)

(Student Survey with Geo Survey Instrument at Shri Havgi Swami College Udgir.)

(Student Survey with Geo Survey Instrument at Shri Havgi Swami College Udgir.)

(Workshop Inauguration Programme on Geo Survey at Shri Havgi Swami College Udgir.)

(Shri Gunwantrao Patil, Shri Umesh Patil, Shri Shivkumar Hasargunde, Shri R.Y.Madaj, Dr.S.N.Shinde, Dr.A.A.Kalgapure, Dr.A.M.Patil, Dr.O.W.Jadhav, Dr.H.D.Wagalgave, Mr.S.N.Kamble.)