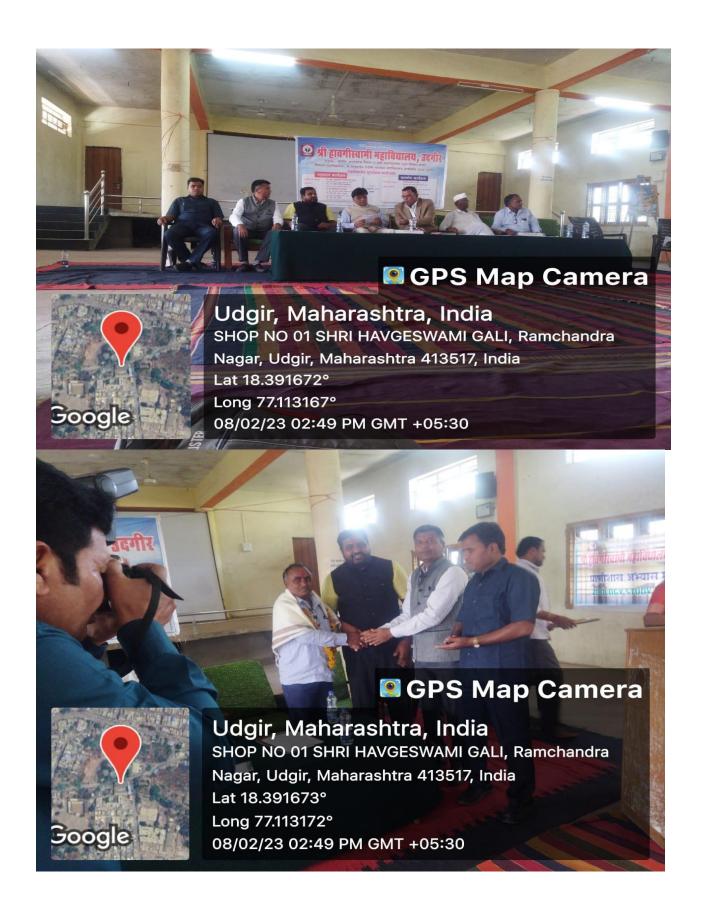

#### About Programme:

The special one day workshop on Land Survey was inaugurated by the auspicious hand of Shri Umesh Patil Deonikar, Secretary, Bharat.Libral.Education.Society,Udgir. He has given an introductory speech which covers the moto and concept of Programme Land Survey. The dignitaries have inaugurated the Maa Sarswati photo Puja.

Dr. H. D. Wagalgave.Dr. A.A.KalgapureMr. S. N. KambleDr. O.W. Jadhav(Dept.of Geog.SMSA)(H.O.D.Shri H.S.College, Udgir)(Dept.of Geog.SMSA)(H.O.D, SMSA.)

(Student Survey with Geo Survey Instrument at Shri Havgi Swami College Udgir.)

(Student Survey with Geo Survey Instrument at Shri Havgi Swami College Udgir.)

(Workshop Inauguration Programme on Geo Survey at Shri Havgi Swami College Udgir.)

(Shri Gunwantrao Patil, Shri Umesh Patil, Shri Shivkumar Hasargunde, Shri R.Y.Madaj, Dr.S.N.Shinde, Dr.A.A.Kalgapure, Dr.A.M.Patil, Dr.O.W.Jadhav, Dr.H.D.Wagalgave, Mr.S.N.Kamble.)