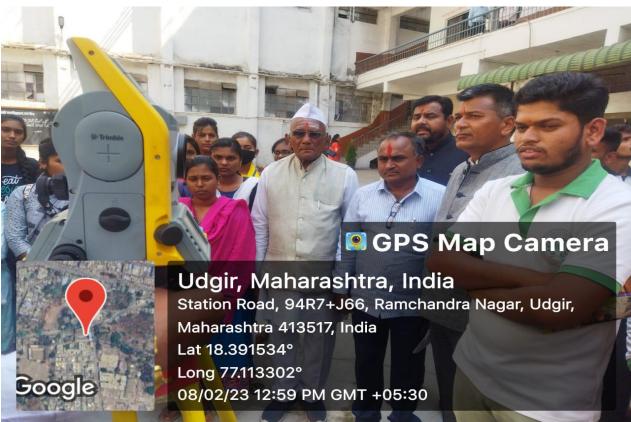

In order to make the programme at grand success all teaching, non-teaching staff rendered their support.

After the inauguration function Shri. S.R.Methere and Shri. G.B.Phad, Surveyor, Town planning office, Udgir, these person he has practically knowledge of land Survey Machine share with student and teachers.

Dr. H. D. Wagalgave.Dr. A.A.KalgapureMr. S. N. KambleDr. O.W. Jadhav(Dept.of Geog.SMSA)(H.O.D.Shri H.S.College, Udgir)(Dept.of Geog.SMSA)(H.O.D, SMSA.)

(Student Survey with Geo Survey Instrument at Shri Havgi Swami College Udgir.)

(Student Survey with Geo Survey Instrument at Shri Havgi Swami College Udgir.)

(Workshop Inauguration Programme on Geo Survey at Shri Havgi Swami College Udgir.)

(Shri Gunwantrao Patil, Shri Umesh Patil, Shri Shivkumar Hasargunde, Shri R.Y.Madaj, Dr.S.N.Shinde, Dr.A.A.Kalgapure, Dr.A.M.Patil, Dr.O.W.Jadhav, Dr.H.D.Wagalgave, Mr.S.N.Kamble.)