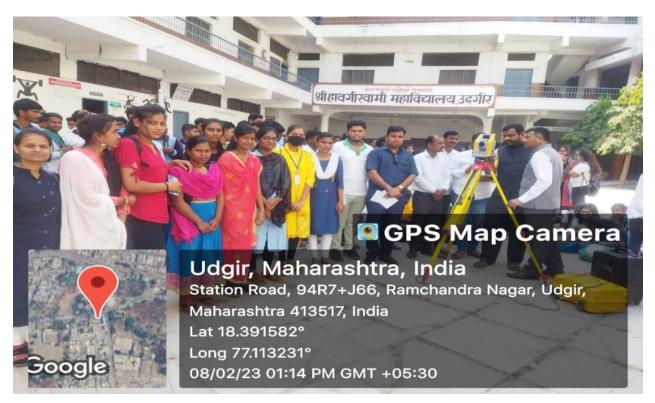

In order to make the programme at grand success all teaching, non-teaching staff rendered their support.

After the inauguration function Shri. S.R.Methere and Shri. G.B.Phad, Surveyor, Town planning office, Udgir, these person he has practically knowledge of land Survey Machine share with student and teachers.

Dr. H. D. Wagalgave.Dr. A.A.KalgapureMr. S. N. KambleDr. O.W. Jadhav(Dept.of Geog.SMSA)(H.O.D.Shri H.S.College, Udgir)(Dept.of Geog.SMSA)(H.O.D, SMSA.)

(Student Survey with Geo Survey Instrument at Shri Havgi Swami College Udgir.)

(Student Survey with Geo Survey Instrument at Shri Havgi Swami College Udgir.)

(Workshop Inauguration Programme on Geo Survey at Shri Havgi Swami College Udgir.)

(Shri Gunwantrao Patil, Shri Umesh Patil, Shri Shivkumar Hasargunde, Shri R.Y.Madaj, Dr.S.N.Shinde, Dr.A.A.Kalgapure, Dr.A.M.Patil, Dr.O.W.Jadhav, Dr.H.D.Wagalgave, Mr.S.N.Kamble.)