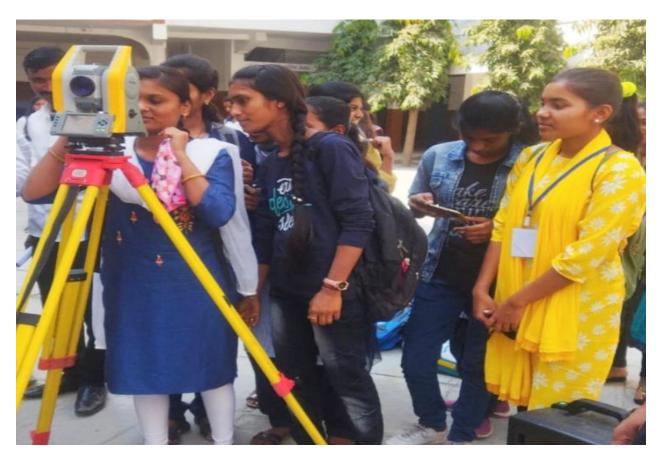

Dr. H. D. Wagalgave.Dr. A.A.KalgapureMr. S. N. KambleDr. O.W. Jadhav(Dept.of Geog.SMSA)(H.O.D.Shri H.S.College, Udgir)(Dept.of Geog.SMSA)(H.O.D, SMSA.)

(Student Survey with Geo Survey Instrument at Shri Havgi Swami College Udgir.)

(Student Survey with Geo Survey Instrument at Shri Havgi Swami College Udgir.)

(Workshop Inauguration Programme on Geo Survey at Shri Havgi Swami College Udgir.)

(Shri Gunwantrao Patil, Shri Umesh Patil, Shri Shivkumar Hasargunde, Shri R.Y.Madaj, Dr.S.N.Shinde, Dr.A.A.Kalgapure, Dr.A.M.Patil, Dr.O.W.Jadhav, Dr.H.D.Wagalgave, Mr.S.N.Kamble.)